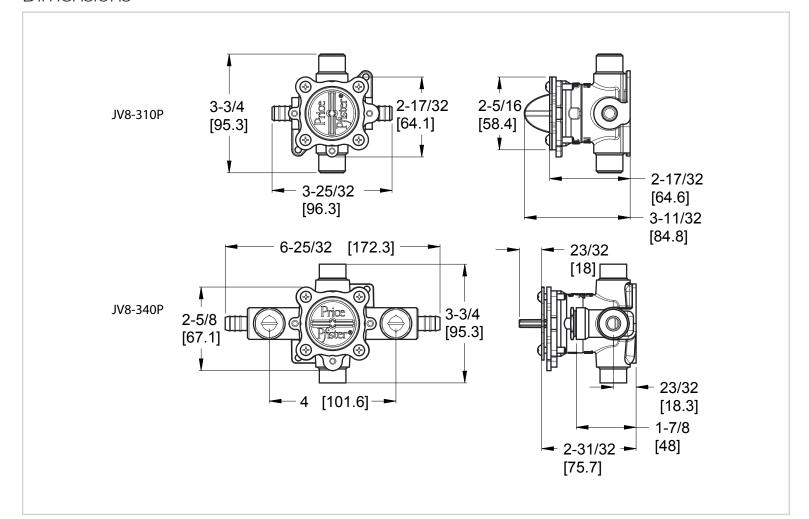

# Tub And Shower Valve Body

JV8-310P Finish(XX) JV8-340P Finish(XX)





## Specifications

- Valve Body Only
- 1/2" PEX Inlet Connections

#### **Features**

- Cartridge-less Valve Body (Cartridge Sold Separately)
- 1/2" PEX Inlet Connections
- 1/2" Universal Male Threaded Outlets
- · Includes Test Plug
- Cannot Be Used With Cold Expansion
- Solid Brass Construction

- Back-to-Back Installation
- Includes Optional Outlet Plug (Sweat)
- Integral Stops (340P Only)
- Compatible with OX8 or TX9 Cartridges
- Job Pack Quantities (Case Pack of 12)
- Pforever Warranty®

#### Code Compliance

Pfister products are designed and manufactured in compliance with the following standards and codes:

- IAPMO Certified
- CSA B125 Certified
- ASME A112.18.1
- ASSE 1016
- ASTM F1807-08

### **Dimensions**



SS-JV8-03